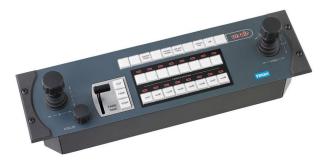

## **VRC-DJP focus LHS**

**SKU:** V3976-0014

VRC-DJP focus LHS Desk mount joystick and button panel

## **PRODUCT DESCRIPTION**

Dual Joystick VRC Control Panel. 16 camera selection buttons, two 3-axis joysticks (one for control of P/T/Z, and one for X/Y/Z) and rotary focus control. Includes GPIO, 12V PSU and 3m RS422 serial cable to VRC.