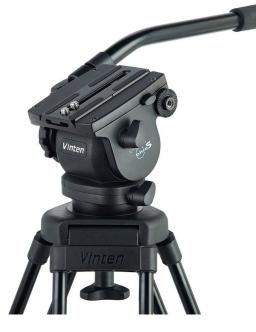

# Vision blue5 Pan and Tilt Head

**SKU:** V4105-0001

Perfect Balance for accessorized camcorders

#### **PRODUCT DESCRIPTION**

Ideal for accessorized camcorders, the Vision blue5 incorporates Vinten's proven broadcast technology making it effortless to use, providing perfect balance and precise adjustable drag to exactly match your style. Vision LF drag technology provides silky smooth movement and precise framing.