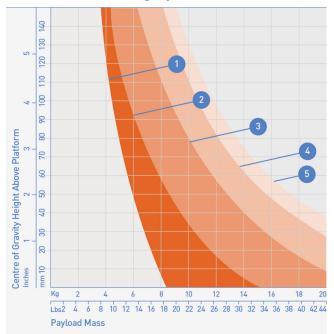

Platform Adjustment | +45 to -45                                           |
| Bowl size           | 75 mm                                                |
| Length              | 15 cm   5.91 in                                      |
| Tilt Range          | to ±90°                                              |
| Width               | 12.9 cm   5.08 in                                    |
| Battery Type        | 12V, MN21 battery                                    |
| Height              | 12.1 cm   4.76 in                                    |

## IN THE BOX

- Vision blue5 Head
- Camera Plate complete with 1/4 in. camera screw and pin assembly and 2 x 3/8 in. camera screws
- Fixed Length Pan Bar (3219-110)
- Bowl Clamp Knob
- User Guide



## **DATA SHEETS**

Vision blue5 balance graph





#### YOU MAY ALSO LIKE...





<u>Vision blue Pan and</u> <u>Tilt Head</u>

Vision blue3 Pan and Tilt Head