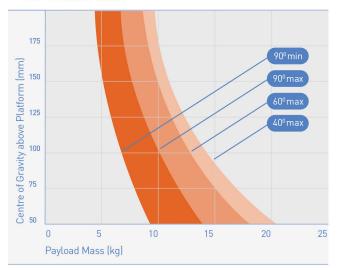

|
| Length              | 13.8 cm   5.43 in                                    |
| Tilt Range          | to ±90°                                              |
| Width               | 15.1 cm   5.94 in                                    |
| Battery Type        | 3V, CR2032 cell                                      |
| Height              | 16 cm   6.3 in                                       |

# IN THE BOX

- Vision 8AS Pan and Tilt Head
- Camera Plate complete with 1/4 in. camera screw and pin assembly and 3/8 in. camera screws (2)
- Fixed Length Pan Bar (3219-101)
- Bowl Clamp Knob
- Field Spares Kit containing replacement brake knobs (2), brake caps and securing screws & replacement battery (1)
- User Guide



## **DATA SHEETS**

**8AS Balance Chart** 





#### YOU MAY ALSO LIKE...





Vision 10AS Pan and Tilt Head

System Vision 8AS flowtech™100 MS