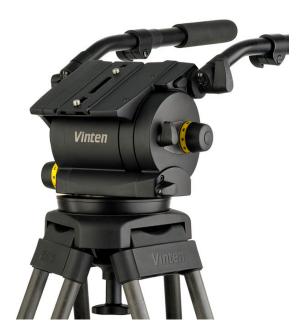

# Vision 250 Pan and Tilt Head, Ball Base

**SKU:** 3465-3S

A light, versatile tool for OB/EFP field production offering a wide payload capacity

#### PRODUCT DESCRIPTION

The class leading Vision 250 supports the latest system cameras complete with viewfinders, prompters and pan bar controls for studio production as well as OB/EFP applications. The TF drag system offers infinite adjustment and because it works independently of the balance system, allows precision balancing of the pan and tilt axis so that the effort needed to follow the action becomes totally insignificant.

The Vision 250 also includes illuminated drag controls and a digital counterbalance readout, ensuring simple and repeatable camera set-up in any lighting situation.

#### Key features

- Instant responsiveness from Perfect Balance
- Thin Film drag (TF) for outstanding whip pan
- High contrast amber LED levelling bubble for quick, precise set-up
- Extensive operating temperature from -40°C to +60°C
- Automatic back-lit dials for low light conditions