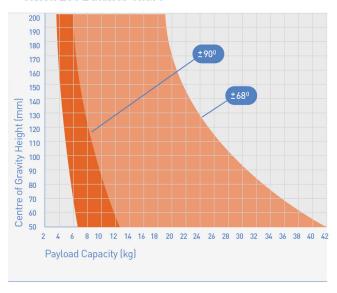

table spring balance with

readout

**Payload** 3 kg to 33 kg | 6.61 lb to 72.75 lb

**Weight** 6.1 kg | 13.45 lb

**Drag** TF Drag System with backlit and calibrated control

Pan Bar Type Telescopic

Pan Bar Count 1

**Camera Fixing** Vision sliding plate with two 3/8 in. camera fixing screws

**Level Bubble** Yes (Illuminated)

**Platform Adjustment** +45 to -70

Bowl size 100mm, 150 mm

**Length** 24.4 cm | 9.61 in

**Tilt Range**  $\pm 60^{\circ}$  to  $\pm 60^{\circ}$ 

**Width** 15.9 mm | 0.63 in

**Battery Type** 9V, PP3 battery

**Height** 18.4 cm | 7.24 in

## IN THE BOX

- Vision 250 Pan and Tilt Head 150mm Base
- Camera Plate complete with 3/8 in. camera screws (2)
- Telescopic Pan Bar (3219-91)
- Bowl Clamp Knob
- User Guide



# **DATA SHEETS**

#### Vision 250 Balance Chart



3 vinten.com



## YOU MAY ALSO LIKE...



Heavy Duty Flexible Ground Spreader

Spread-Loc Mid-Level Spreader Hard Transit Case for EFP Systems Adaptor Automatic EFP QUICKFIT incl. Wedge & 3/8" screws