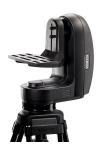

### PRODUCT DESCRIPTION

Compact robotic head that supports the latest pro-camcorders for ultimate on-air movement and image quality with payload up to 4.5 kg / 10 lbs.