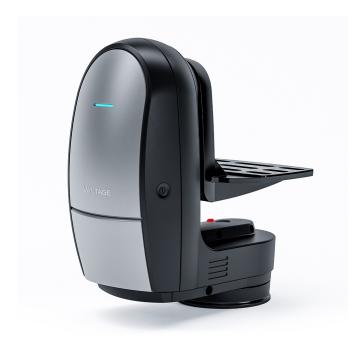

### PRODUCT DESCRIPTION

Compact robotic head that supports the latest pro-camcorders for ultimate on-air movement and image quality with payload up to 4.5 kg / 10 lbs.

#### Key features:

- 1. Control your broadcast quality pro camcorder and lenses
- 2. High repeatability and accuracy ensuring consistent production values
- 3. Accurate, smooth movement at a wide range of speeds
- 4. Future proof your studio by utilising a PTZ solution that allows you to change your camera and lens as your needs adapt.
- 5. Quick set up works with existing HD-VRC control, Tally indication displaying when live to air camera and integrated level bubble for correct set-up.
- 6. Fits your workflow with connectivity via serial, Ethernet, and Lanc.
- 7. Customise your workflow with VR option
- 8. Flexibility of the positioning with choice of mounts for your environment
- 9. Re assurance of 24 hour global network of service and support.