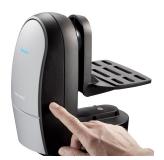

#### Key features:

- 1. Control your broadcast quality pro camcorder and lenses
- 2. High repeatability and accuracy ensuring consistent production values
- 3. Accurate, smooth movement at a wide range of speeds
- 4. Future proof your studio by utilising a PTZ solution that allows you to change your camera and lens as your needs adapt.
- 5. Quick set up works with existing HD-VRC control, Tally indication displaying when live to air camera and integrated level bubble for correct set-up.
- 6. Fits your workflow with connectivity via serial, Ethernet, and Lanc.
- 7. Customise your workflow with VR option
- 8. Flexibility of the positioning with choice of mounts for your environment
- 9. Re assurance of 24 hour global network of service and support.