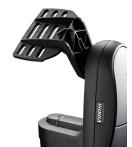

# **Vinten Vantage**

**SKU:** V4142-0001

Go beyond a PTZ and future proof your studio















1 vinten.com



### PRODUCT DESCRIPTION

Compact robotic head that supports the latest pro-camcorders for ultimate on-air movement and image quality with payload up to 4.5 kg / 10 lbs.

#### Key features:

- 1. Control your broadcast quality pro camcorder and lenses
- 2. High repeatability and accuracy ensuring consistent production values
- 3. Accurate, smooth movement at a wide range of speeds
- 4. Future proof your studio by utilising a PTZ solution that allows you to change your camera and lens as your needs adapt.
- 5. Quick set up works with existing HD-VRC control, Tally indication displaying when live to air camera and integrated level bubble for correct set-up.
- 6. Fits your workflow with connectivity via serial, Ethernet, and Lanc.
- 7. Customise your workflow with VR