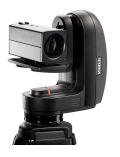

### PRODUCT DESCRIPTION

Compact robotic head that supports the latest pro-camcorders for ultimate on-air movement and image quality with payload up to 4.5 kg / 10 lbs.