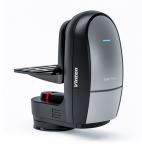

### PRODUCT DESCRIPTION

Compact robotic head that supports the latest pro-camcorders for ultimate on-air movement and image quality with payload up to 4.5 kg / 10 lbs.