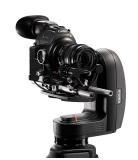

### PRODUCT DESCRIPTION

Compact robotic head that supports the latest pro-camcorders for ultimate on-air movement and image quality with payload up to 4.5 kg / 10 lbs.

#### Key features:

- 1. Control your broadcast quality pro camcorder and lenses
- 2. High repeatability and accuracy ensuring consistent production values
- 3. Accurate, smooth movement at a wide range of speeds
- 4. Future proof your studio by utilising a PTZ solution that allows you to change your camera and lens as your needs adapt.
- 5. Quick set up works with existing HD-VRC control, Tally indication displaying when live to air camera and integrated level bubble for correct set-up.
- 6. Fits your workflow with connectivity via serial, Ethernet, and Lanc.
- 7. Customise your workflow with VR option
- 8. Flexibility of the positioning with choice of mounts for your environment
- 9. Re assurance of 24 hour global network of service and support.