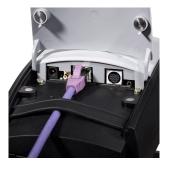

#### Key features:

- 1. Control your broadcast quality pro camcorder and lenses
- 2. High repeatability and accuracy ensuring consistent production values
- 3. Accurate, smooth movement at a wide range of speeds
- 4. Future proof your studio by utilising a PTZ solution that allows you to change your camera and lens as your needs adapt.
- 5. Quick set up works with existing HD-VRC control, Tally indication displaying when live to air camera and integrated level bubble for correct set-up.
- 6. Fits your workflow with connectivity via serial, Ethernet, and Lanc.
- 7. Customise your workflow with VR option
- 8. Flexibility of the positioning with choice of mounts for your environment
- 9. Re assurance of 24 hour global network of service and support.