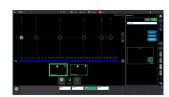

## **Making signature moves**

VEGA Curve enables the creation, editing and execution of sequenced shots.

Sequenced shots use multiple operator defined keyframes to create complex, non-linear camera moves. Supported by the latest range of Vinten robotic hardware, these can be used to establish beauty/signature shots that define the look of a production. The intuitive user interface is fully integrated into the VEGA Client and includes an interactive timeline editor for simple creation and maintenance of pre-set sequenced shots.

This extension enables sequenced moves for up to 4 cameras in a single studio. For larger studios, additional single device licenses can be added as required.

vinten.com

3 vinten.com