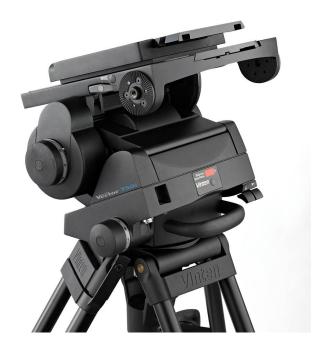

# Vector 750i Pan and Tilt Head

**SKU:** V4080-0001

The perfect versatile solution for augmented/virtual reality, studio and sports OB applications

### PRODUCT DESCRIPTION

The Vector 750i encoded head has maximum payload of 75 kg / 165 lbs allowing a greater use of camera accessories such as talent monitors and spotlights and is ideal for broadcast cameras and lenses. The unique counterbalance mechanism makes adjustments simple, eliminating the need for time consuming cam changes when altering the camera configuration. The smooth operation in both pan and tilt movements with infinite adjustability for both the Perfect Balance and TF drag system ensures high levels of control and exceptionally smooth movement in any situation.

- Encoded head; 1.8m counts per 360 degrees
- Precise, real time digital electronic positioning of pan and tilt
- Thin Film (TF) drag for outstanding whip pan and control
- Replaceable pan bar fixings for long serviceable life
- Retractable "T" bar slide plate positioner
- Pantographic counterbalance for rapid camera/lens balancing