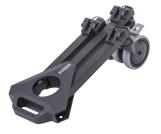

### PRODUCT DESCRIPTION

The Vector 750i encoded head has maximum payload of 75 kg / 165 lbs allowing a greater use of camera accessories such as talent monitors and spotlights and is ideal for broadcast cameras and lenses. The unique counterbalance mechanism makes adjustments simple, eliminating the need for time consuming cam changes when altering the camera configuration. The smooth operation in both pan and tilt movements with infinite adjustability for both the Perfect Balance and TF drag system ensures high levels of control and exceptionally smooth movement in any situation.

- Encoded head; 1.8m counts per 360 degrees
- Precise, real time digital electronic positioning of pan and tilt
- Thin Film (TF) drag for outstanding whip pan and control
- Replaceable pan bar fixings for long serviceable life
- Retractable "T" bar slide plate positioner
- Pantographic counterbalance for rapid camera/lens balancing

#### **TECHNICAL SPECIFICATIONS**

**Application** News, Sports, Live Studio

Camera Plate Fixing Wedge Adaptor

**Counterbalance** Perfect Balance infinitely adjustable pantograph balance with

readout

**Payload** 10 kg to 75 kg | 22.05 lb to 165.34 lb

**Weight** 17.8 kg | 39.24 lb

**Drag** TF Drag System with backlit and calibrated control

Pan Bar Type Telescopic

**Flat Base** Four bolt flat with Quickfix

Pan Bar Count 1

Camera Fixing Wedge Plate

**Level Bubble** Yes (Illuminated)

Platform Adjustment +145 to -163

**Bowl size** Four-bolt flat with Quickfix

**Length** 35.5 cm | 13.98 in

Tilt Range to ±52°

**Width** 34.8 cm | 13.7 in

**Battery Type** 9V, PP3 battery or external 5V supply (auto switching)