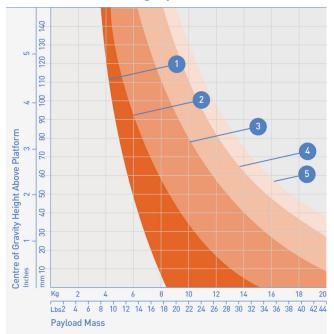

| Drag                    | LF Drag System                                       |
| Bowl size               | 75 mm                                                |
| Tripod Stages           | 2                                                    |
| Application             | Commercial/Corporate, Documentaries, News            |
| Operating Temperature   | -15 °C to 30 °C   5 °F to 86 °F                      |
| Interface Compatibility | Ball                                                 |
| Transport Length        | 83 cm   32.68 in                                     |
| Head Type               | Vision blue5                                         |
| Height                  | 54 cm to 173 cm   21.26 in to 68.11 in               |



### **DATA SHEETS**

Vision blue5 balance graph





#### YOU MAY ALSO LIKE...





System Vision blue5 flowtech75 MS

System Vision 8AS flowtech™100 GS

vinten.com