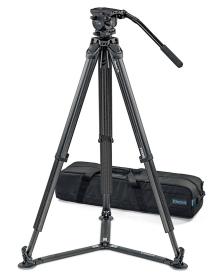

# System Vision blue5 flowtech™75 GS

SKU: VB5-FTGS

System Vision blue5 with flowtech®75 carbon fibre tripod with ground spreader and carry handle

## **PRODUCT DESCRIPTION**

The Vinten System Vision blue5 fluid head with flowtech®75 carbon fibre tripod legs offer a professional tripod system for videographers who use camcorders weighing up to 12kg/ 26.5 pounds. The Vision blue5 pan and tilt head provides perfect balance and is effortless to use with precise adjustable drag to match your shooting style.

The system includes a ground spreader and bag.

Key Features and Benefits

Vision Blue Head

- Perfect balance for professional production
- High contrast blue LED leveling bubble for quick, precise set-up
- Ergonomic design of all controls for effortless use