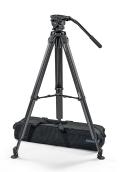

# System Vision blue5 flowtech™75 GS

SKU: VB5-FTGS

System Vision blue5 with flowtech®75 carbon fibre tripod with ground spreader and carry handle

## **PRODUCT DESCRIPTION**

The Vinten System Vision blue5 fluid head with flowtech®75 carbon fibre tripod legs offer a professional tripod system for videographers who use camcorders weighing up to 12kg/ 26.5 pounds. The Vision blue5 pan and tilt head provides perfect balance and is effortless to use with precise adjustable drag to match your shooting style.

The system includes a ground spreader and bag.

Key Features and Benefits

Vision Blue Head

- Perfect balance for professional production
- High contrast blue LED leveling bubble for quick, precise set-up
- Ergonomic design of all controls for effortless use