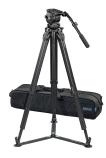

# System Vision blue5 flowtech™75 GS

SKU: VB5-FTGS

System Vision blue5 with flowtech®75 carbon fibre tripod with ground spreader and carry handle

## **PRODUCT DESCRIPTION**

The Vinten System Vision blue5 fluid head with flowtech®75 carbon fibre tripod legs offer a professional tripod system for videographers who use camcorders weighing up to 12kg/ 26.5 pounds. The Vision blue5 pan and tilt head provides perfect balance and is effortless to use with precise adjustable drag to match your shooting style.

The system includes a ground spreader and bag.

Key Features and Benefits

Vision Blue Head

- Perfect balance for professional production
- High contrast blue LED leveling bubble for quick, precise set-up
- Ergonomic design of all controls for effortless use

#### flowtech®75 tripod legs

- Unique quick release brakes. Deploy and adjust your tripod in an instant. New ergonomic carbon fibre leg design
- Easy to transport and exceptional torsional stiffness + Versatile hinge lock mechanism.
- Capture extremely low and high shots + Extensive endurance and environmental testing.
- Superior performance and reliability.

flowtech® ground spreader

- Easy foot control to extent spreader arms.
- Removable feet to operate without spreader in low positions.
- Fast and simple setup.