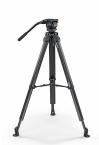

#### PRODUCT DESCRIPTION

The Vinten System Vision blue5 fluid head with flowtech®75 carbon fibre tripod legs offer a professional tripod system for videographers who use camcorders weighing up to 12 kg. The Vision blue5 pan and tilt head provides perfect balance and is effortless to use with precise adjustable drag to match your shooting style.

#### flowtech®75 tripod legs

- Unique quick release brakes. Deploy and adjust your tripod in an instant. New ergonomic carbon fibre leg design
- Easy to transport and exceptional torsional stiffness + Versatile hinge lock mechanism.
- Capture extremely low and high shots + Extensive endurance and environmental testing.
- Superior performance and reliability.