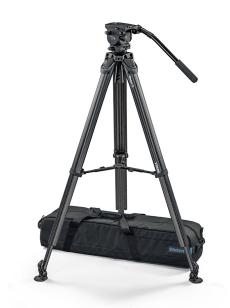

# **System Vision blue5 flowtech75 MS**

**SKU:** VB5-FTMS

System Vision blue5 with flowtech®75 carbon fibre tripod and mid-spreader

#### PRODUCT DESCRIPTION

The Vinten System Vision blue5 fluid head with flowtech®75 carbon fibre tripod legs offer a professional tripod system for videographers who use camcorders weighing up to 12 kg. The Vision blue5 pan and tilt head provides perfect balance and is effortless to use with precise adjustable drag to match your shooting style.

The system includes a bag.

Key Features and Benefits

Vision blue5 Head

- Perfect balance for professional production
- High contrast blue LED leveling bubble for quick, precise set-up
- Ergonomic design of all controls for effortless use

#### flowtech®75 tripod legs

- Unique quick release brakes. Deploy and adjust your tripod in an instant. New ergonomic carbon fibre leg design
- Easy to transport and exceptional torsional stiffness + Versatile hinge lock mechanism.
- Capture extremely low and high shots + Extensive endurance and environmental testing.
- Superior performance and reliability.

## IN THE BOX

- Vision blue5 Pan and Tilt head (V4105-0001)
- Carry handle flowtech (VIN-S2051-1061)
- flowtech75 MS (V4150-0003)
- <u>Soft case</u> (V4150-1850)