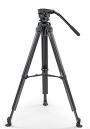

#### PRODUCT DESCRIPTION

The Vinten System Vision blue5 fluid head with flowtech®75 carbon fibre tripod legs offer a professional tripod system for videographers who use camcorders weighing up to 12 kg. The Vision blue5 pan and tilt head provides perfect balance and is effortless to use with precise adjustable drag to match your shooting style.

#### flowtech®75 tripod legs

- Unique quick release brakes. Deploy and adjust your tripod in an instant. New ergonomic carbon fibre leg design
- Easy to transport and exceptional torsional stiffness + Versatile hinge lock mechanism.
- Capture extremely low and high shots + Extensive endurance and environmental testing.
- Superior performance and reliability.