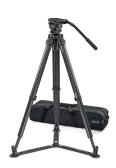

# **System Vision blue5 flowtech75 MS**

**SKU:** VB5-FTMS

System Vision blue5 with flowtech®75 carbon fibre tripod and mid-spreader

#### PRODUCT DESCRIPTION

The Vinten System Vision blue5 fluid head with flowtech®75 carbon fibre tripod legs offer a professional tripod system for videographers who use camcorders weighing up to 12 kg. The Vision blue5 pan and tilt head provides perfect balance and is effortless to use with precise adjustable drag to match your shooting style.

The system includes a bag.

Key Features and Benefits

Vision blue5 Head

- Perfect balance for professional production
- High contrast blue LED leveling bubble for quick, precise set-up
- Ergonomic design of all controls for effortless use

#### flowtech®75 tripod legs

- Unique quick release brakes. Deploy and adjust your tripod in an instant. New ergonomic carbon fibre leg design
- Easy to transport and exceptional torsional stiffness + Versatile hinge lock mechanism.
- Capture extremely low and high shots + Extensive endurance and environmental testing.
- Superior performance and reliability.

## IN THE BOX

- Vision blue5 Pan and Tilt head (V4105-0001)
- Carry handle flowtech (VIN-S2051-1061)
- flowtech75 MS (V4150-0003)
- <u>Soft case</u> (V4150-1850)