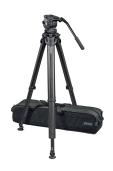

# **System Vision blue5 flowtech75 MS**

**SKU:** VB5-FTMS

System Vision blue5 with flowtech®75 carbon fibre tripod and mid-spreader

#### PRODUCT DESCRIPTION

The Vinten System Vision blue5 fluid head with flowtech®75 carbon fibre tripod legs offer a professional tripod system for videographers who use camcorders weighing up to 12 kg. The Vision blue5 pan and tilt head provides perfect balance and is effortless to use with precise adjustable drag to match your shooting style.

The system includes a bag.

Key Features and Benefits

Vision blue5 Head

- Perfect balance for professional production
- High contrast blue LED leveling bubble for quick, precise set-up
- Ergonomic design of all controls for effortless use

#### flowtech®75 tripod legs

- Unique quick release brakes. Deploy and adjust your tripod in an instant. New ergonomic carbon fibre leg design
- Easy to transport and exceptional torsional stiffness + Versatile hinge lock mechanism.
- Capture extremely low and high shots + Extensive endurance and environmental testing.
- Superior performance and reliability.