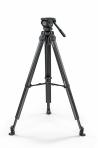

# **System Vision blue5 flowtech75 MS**

**SKU:** VB5-FTMS

System Vision blue5 with flowtech®75 carbon fibre tripod and mid-spreader

#### PRODUCT DESCRIPTION

The Vinten System Vision blue5 fluid head with flowtech®75 carbon fibre tripod legs offer a professional tripod system for videographers who use camcorders weighing up to 12 kg. The Vision blue5 pan and tilt head provides perfect balance and is effortless to use with precise adjustable drag to match your shooting style.