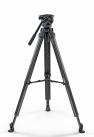

#### PRODUCT DESCRIPTION

The Vinten System Vision blue5 fluid head with flowtech®75 carbon fibre tripod legs offer a professional tripod system for videographers who use camcorders weighing up to 12 kg. The Vision blue5 pan and tilt head provides perfect balance and is effortless to use with precise adjustable drag to match your shooting style.

#### flowtech®75 tripod legs

- Unique quick release brakes. Deploy and adjust your tripod in an instant. New ergonomic carbon fibre leg design
- Easy to transport and exceptional torsional stiffness + Versatile hinge lock mechanism.
- Capture extremely low and high shots + Extensive endurance and environmental testing.
- Superior performance and reliability.