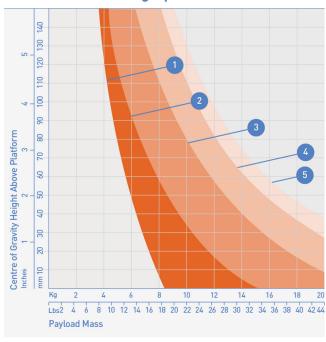

169 cm | 16.14 in to 66.54 in

Range Vision

**Counterbalance** Perfect Balance infinitely adjustable spring balance

**Payload** 5.5 kg to 12 kg | 12.13 lb to 26.46 lb

Material Carbon Fibre

**Weight** 5.8 kg | 12.79 lb

**Drag** LF Drag System

Pan Bar Count 1

**Bowl size** 75 mm

**Tripod Stages** 2

**Application** Commercial/Corporate, Documentaries, Wedding Video

**Operating Temperature** -15 °C to 30 °C | 5 °F to 86 °F

Interface Compatibility Ball

**Transport Length** 85 cm | 33.46 in

**Head Type** Vision blue5

**Height** 78 cm to 173 cm | 30.71 in to 68.11 in

## IN THE BOX

- Vision blue5 Pan and Tilt head (V4105-0001)
- Carry handle flowtech (VIN-S2051-1061)
- flowtech75 MS (V4150-0003)
- <u>Soft case</u> (V4150-1850)



# **DATA SHEETS**

#### Vision blue5 balance graph





## YOU MAY ALSO LIKE...







**Rubber feet flowtech** 

System Vision blue5 flowtech™75 GS

System Vision 8AS flowtech™100 MS