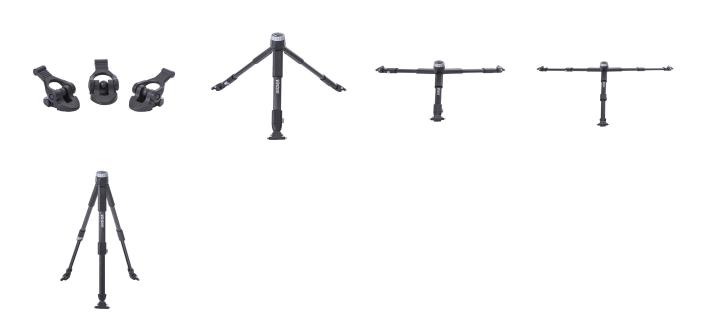

### **IN THE BOX**

- Spread-Loc Mid-Level Spreader
- Tripod Carpet Feet
- User Guide