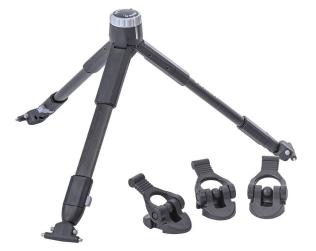

# Spread-Loc Mid-Level Spreader

**SKU:** 3781-3

For extra stability and camera control for rough /uneven terrain

## **PRODUCT DESCRIPTION**

The Spread-Loc mid-level spreader for Pozi-Loc tripods (excluding Baby legs) ensures fast and simple set-up and infinitely adjustable positioning in all applications. Its revolutionary design incorporates a unique deployment system and a number of innovative safety features to prevent accidental damage to both spreader and tripod. The Spread-Loc easily achieves multi-level positioning or an incredibly small footprint so in the toughest terrain or the tightest of spaces you can be sure of reliable camera support that gives great control.

#### Key features

- For rough/uneven terrain, unique features to prevent accidental damage
- Fast and simple set up
- Infinitely adjustable
- Precise locking indicators