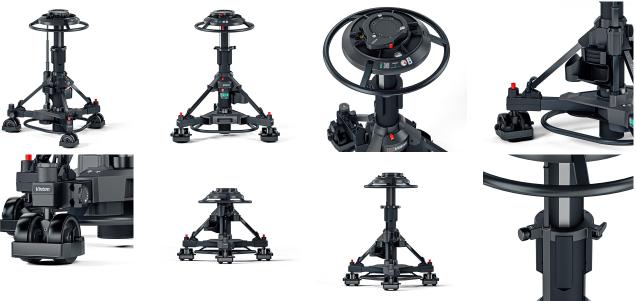

#### PRODUCT DESCRIPTION

The Osprey Plus S is a fully steerable version of the Osprey Plus and is capable of payloads up to 70kg / 155lb. It has 2 stages for acheiving very high and low shots, and the upper stage is perfectly balanced for on shot tracking of talent. It has an integral manual pump and an inlet valve for use with an external supply, making Perfect Balance easy to achieve. There is a storage area for the camera operator. In addition, the Osprey Plus pedestal includes a pressure gauge for clear and reliable set-up and the detachable skid allows the pedestal to be simply broken down into two sections for easy storage and transportation. It has a selector for both single wheel and all wheel crab steering for working in tight spaces and on shot direction changes. It comes with 12.5cm / 5 inch wheels and adjustable cable guards for studio use.

#### Key features

- Upper stage perfect balance for on-shot performance
- Balance assisted second stage for easy elevation and extended height range
- Full crab and steer facilities controlled from a central steering ring for enhanced manoeuvrability and on-shot steering
- Built in pressure gauge and manual pump for easy counter balance set-up
- Detachable skid for easy transport and storage
- Wheel rim braking mechanism eliminates tyre flat spots for super smooth rolling shots
- Pedestal supplied with Quickfix quick release system & operator storage area
- Column can be adapted to work on dolly track

#### IN THE BOX

- Osprey Plus S Pedestal
- Quickfix
- Accessory holder
- Manual Pump
- · Kick ring
- User Guide

3 vinten.com