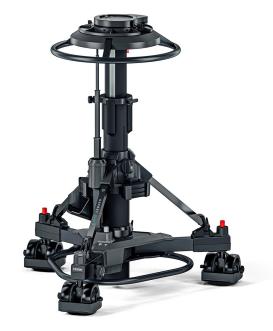

# Osprey Plus S Pedestal

**SKU:** V4171-0001

Fully steerable, 2-Stage pedestal with perfectly balanced stage for 'on shot' movement in studios. Payload up to 70kg / 155lb.

vinten.com

#### PRODUCT DESCRIPTION

The Osprey Plus S is a fully steerable version of the Osprey Plus and is capable of payloads up to 70kg / 155lb. It has 2 stages for acheiving very high and low shots, and the upper stage is perfectly balanced for on shot tracking of talent. It has an integral manual pump and an inlet valve for use with an external supply, making Perfect Balance easy to achieve. There is a storage area for the camera operator. In addition, the Osprey Plus pedestal includes a pressure gauge for clear and reliable set-up and the detachable skid allows the pedestal to be simply broken down into two sections for easy storage and transportation. It has a selector for both single wheel and all wheel crab steering for working in tight spaces and on shot direction changes. It comes with 12.5cm / 5 inch wheels and adjustable cable guards for studio use.

#### Key features

- Upper stage perfect balance for on-shot performance
- Balance assisted second stage for easy elevation and extended height range
- Full crab and steer facilities controlled from a central steering ring for enhanced manoeuvrability and on-shot steering
- Built in pressure gauge and manual pump for easy counter balance set-up
- Detachable skid for easy transport and storage
- Wheel rim braking mechanism eliminates tyre flat spots for super smooth rolling shots
- Pedestal supplied with Quickfix quick release system & operator storage area
- Column can be adapted to work on dolly track