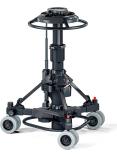

# Osprey Plus S Pedestal (OB)

**SKU:** V4171-0002

Fully Steerable, 2-Stage pedestal with perfectly balanced stage for 'on shot' movement in field applications. Payload up to 70kg / 155lb.

#### PRODUCT DESCRIPTION

The Osprey Plus S (OB) is a fully steerable version of the Osprey Plus and is capable of payloads up to 70kg / 155lb. It has 2 stages for acheiving very high and low shots, and the upper stage is perfectly balanced for on shot tracking of talent. It has an integral manual pump and an inlet valve for use with an external supply, making Perfect Balance easy to achieve. There is a storage area for the camera operator. In addition, the Osprey Plus pedestal includes a pressure gauge for clear and reliable set-up and the detachable skid allows the pedestal to be simply broken down into two sections for easy storage and transportation. It has a selector for both single wheel and all wheel crab steering for working in tight spaces and on shot direction changes. It comes with 16cm / 6.3 inch wheels for greater ground clearance in outside broadcast applications.

#### Key features

- Upper stage perfect balance for on-shot performance
- Balance assisted second stage for easy elevation and extended height range
- Full crab and steer facilities controlled from a central steering ring for enhanced manoeuvrability and on-shot steering
- Built in pressure gauge and manual pump for easy counter balance set-up
- Detachable skid for easy transport and storage
- Wheel rim braking mechanism eliminates tyre flat spots for super smooth rolling shots
- Pedestal supplied with Quickfix quick release system & operator storage area
- Column can be adapted to work on dolly track