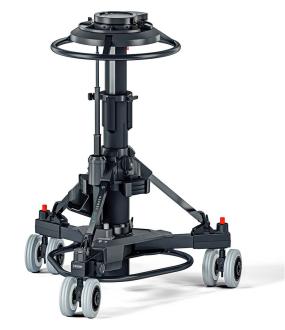

# Osprey Plus S Pedestal (OB)

**SKU:** V4171-0002

Fully Steerable, 2-Stage pedestal with perfectly balanced stage for 'on shot' movement in field applications. Payload up to 70kg / 155lb.

#### PRODUCT DESCRIPTION

The Osprey Plus S (OB) is a fully steerable version of the Osprey Plus and is capable of payloads up to 70kg / 155lb. It has 2 stages for acheiving very high and low shots, and the upper stage is perfectly balanced for on shot tracking of talent. It has an integral manual pump and an inlet valve for use with an external supply, making Perfect Balance easy to achieve. There is a storage area for the camera operator. In addition, the Osprey Plus pedestal includes a pressure gauge for clear and reliable set-up and the detachable skid allows the pedestal to be simply broken down into two sections for easy storage and transportation. It has a selector for both single wheel and all wheel crab steering for working in tight spaces and on shot direction changes. It comes with 16cm / 6.3 inch wheels for greater ground clearance in outside broadcast applications.

#### Key features

- Upper stage perfect balance for on-shot performance
- Balance assisted second stage for easy elevation and extended height range
- Full crab and steer facilities controlled from a central steering ring for enhanced manoeuvrability and on-shot steering
- Built in pressure gauge and manual pump for easy counter balance set-up
- Detachable skid for easy transport and storage
- Wheel rim braking mechanism eliminates tyre flat spots for super smooth rolling shots
- Pedestal supplied with Quickfix quick release system & operator storage area
- Column can be adapted to work on dolly track