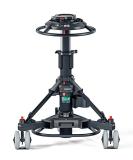

# Osprey Plus S Pedestal (OB)

**SKU:** V4171-0002

Fully Steerable, 2-Stage pedestal with perfectly balanced stage for 'on shot' movement in field applications. Payload up to 70kg / 155lb.

#### PRODUCT DESCRIPTION

The Osprey Plus S (OB) is a fully steerable version of the Osprey Plus and is capable of payloads up to 70kg / 155lb. It has 2 stages for acheiving very high and low shots, and the upper stage is perfectly balanced for on shot tracking of talent. It has an integral manual pump and an inlet valve for use with an external supply, making Perfect Balance easy to achieve. There is a storage area for the camera operator. In addition, the Osprey Plus pedestal includes a pressure gauge for clear and reliable set-up and the detachable skid allows the pedestal to be simply broken down into two sections for easy storage and transportation. It has a selector for both single wheel and all wheel crab steering for working in tight spaces and on shot direction changes. It comes with 16cm / 6.3 inch wheels for greater ground clearance in outside broadcast applications.

#### Key features

- Upper stage perfect balance for on-shot performance
- Balance assisted second stage for easy elevation and extended height range
- Full crab and steer facilities controlled from a central steering ring for enhanced manoeuvrability and on-shot steering
- Built in pressure gauge and manual pump for easy counter balance set-up
- Detachable skid for easy transport and storage
- Wheel rim braking mechanism eliminates tyre flat spots for super smooth rolling shots
- Pedestal supplied with Quickfix quick release system & operator storage area
- Column can be adapted to work on dolly track