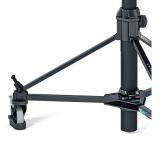

## **PRODUCT DESCRIPTION**

The Osprey lite is a lightweight, compact pedestal. It has 2 stages for acheiving very high and low shots, and the upper stage is perfectly balanced for on shot tracking of talent. It has an integral manual pump and an inlet valve for use with an external supply, making Perfect Balance easy to achieve. In addition, the Osprey lite pedestal includes a pressure gauge for clear and reliable setup and the detachable skid allows the pedestal to be simply broken down into two sections for easy storage and transportation. The Osprey Lite pedestal comes with track locks and adjustable cable guards for studio use.

Key features

- Detachable skid for easy transport and storage
- Built in pressure gauge and manual pump for easy set-up
- Perfect balance & adjustable second stage for wide operating range
- Lightweight and compact
- Column can be adapted to work on dolly track

## IN THE BOX

- Osprey Lite Column
- ENG Studio Skid
- Manual Pump
- User Guide