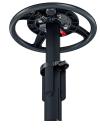

# **Osprey Lite Pedestal**

**SKU:** V4169-0001

Portable and Lightweight 2-Stage pedestal with perfectly balanced stage for 'on shot' movement in studios. Payload up to 35kg / 77lb.

## **PRODUCT DESCRIPTION**

The Osprey lite is a lightweight, compact pedestal. It has 2 stages for acheiving very high and low shots, and the upper stage is perfectly balanced for on shot tracking of talent. It has an integral manual pump and an inlet valve for use with an external supply, making Perfect Balance easy to achieve. In addition, the Osprey lite pedestal includes a pressure gauge for clear and reliable setup and the detachable skid allows the pedestal to be simply broken down into two sections for easy storage and transportation. The Osprey Lite pedestal comes with track locks and adjustable cable guards for studio use.

Key features

- Detachable skid for easy transport and storage
- Built in pressure gauge and manual pump for easy set-up
- Perfect balance & adjustable second stage for wide operating range
- Lightweight and compact
- Column can be adapted to work on dolly track