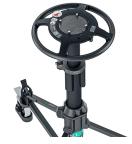

# **Osprey Lite Pedestal**

**SKU:** V4169-0001

Portable and Lightweight 2-Stage pedestal with perfectly balanced stage for 'on shot' movement in studios. Payload up to 35kg / 77lb.

## **PRODUCT DESCRIPTION**

The Osprey lite is a lightweight, compact pedestal. It has 2 stages for acheiving very high and low shots, and the upper stage is perfectly balanced for on shot tracking of talent. It has an integral manual pump and an inlet valve for use with an external supply, making Perfect Balance easy to achieve. In addition, the Osprey lite pedestal includes a pressure gauge for clear and reliable setup and the detachable skid allows the pedestal to be simply broken down into two sections for easy storage and transportation. The Osprey Lite pedestal comes with track locks and adjustable cable guards for studio use.

Key features

- Detachable skid for easy transport and storage
- Built in pressure gauge and manual pump for easy set-up
- Perfect balance & adjustable second stage for wide operating range
- Lightweight and compact
- Column can be adapted to work on dolly track