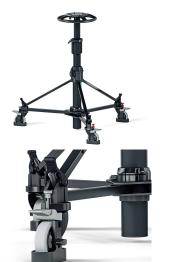

## **PRODUCT DESCRIPTION**

The Osprey lite is a lightweight, compact pedestal. It has 2 stages for acheiving very high and low shots, and the upper stage is perfectly balanced for on shot tracking of talent. It has an integral manual pump and an inlet valve for use with an external supply, making Perfect Balance easy to achieve. In addition, the Osprey lite pedestal includes a pressure gauge for clear and reliable setup and the detachable skid allows the pedestal to be simply broken down into two sections for easy storage and transportation. The Osprey Lite pedestal comes with track locks and adjustable cable guards for studio use.

Key features

- Detachable skid for easy transport and storage
- Built in pressure gauge and manual pump for easy set-up
- Perfect balance & adjustable second stage for wide operating range
- Lightweight and compact
- Column can be adapted to work on dolly track