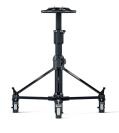

## **PRODUCT DESCRIPTION**

The Osprey lite is a lightweight, compact pedestal. It has 2 stages for acheiving very high and low shots, and the upper stage is perfectly balanced for on shot tracking of talent. It has an integral manual pump and an inlet valve for use with an external supply, making Perfect Balance easy to achieve. In addition, the Osprey lite pedestal includes a pressure gauge for clear and reliable setup and the detachable skid allows the pedestal to be simply broken down into two sections for easy storage and transportation. The Osprey Lite pedestal comes with track locks and adjustable cable guards for studio use.

Key features

- Detachable skid for easy transport and storage
- Built in pressure gauge and manual pump for easy set-up
- Perfect balance & adjustable second stage for wide operating range
- Lightweight and compact
- Column can be adapted to work on dolly track

## IN THE BOX

- Osprey Lite Column
- ENG Studio Skid
- Manual Pump
- User Guide