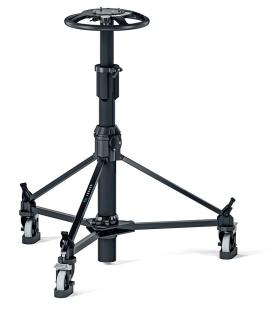

# **Osprey Lite Pedestal**

**SKU:** V4169-0001

Portable and Lightweight 2-Stage pedestal with perfectly balanced stage for 'on shot' movement in studios. Payload up to 35kg / 77lb.

## **PRODUCT DESCRIPTION**

The Osprey lite is a lightweight, compact pedestal. It has 2 stages for acheiving very high and low shots, and the upper stage is perfectly balanced for on shot tracking of talent. It has an integral manual pump and an inlet valve for use with an external supply, making Perfect Balance easy to achieve. In addition, the Osprey lite pedestal includes a pressure gauge for clear and reliable setup and the detachable skid allows the pedestal to be simply broken down into two sections for easy storage and transportation. The Osprey Lite pedestal comes with track locks and adjustable cable guards for studio use.

Key features

- Detachable skid for easy transport and storage
- Built in pressure gauge and manual pump for easy set-up
- Perfect balance & adjustable second stage for wide operating range
- Lightweight and compact
- Column can be adapted to work on dolly track