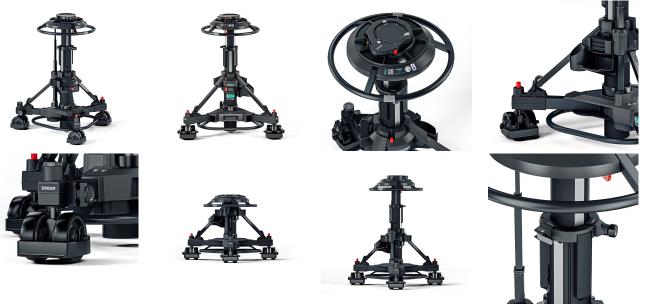

#### PRODUCT DESCRIPTION

The Osprey Elite S is a Portable, fully functioning studio pedestal for large payloads up to 80kg / 177lb. It the most versitile pedestal, capable of supporting large Vinten Vector Heads and the lastest range of portable or full facility digital cameras and teleprompters. It can track talent eyelines from a seated to standing position 'on shot' with its extended fully balanced range. It has an inlet valve for any air source, making Perfect Balance easy to achieve. There is a storage area for the camera operator. In addition, the Osprey Elite S pedestal includes a pressure gauge for clear and reliable set-up and the detachable skid allows the pedestal to be simply broken down into two sections for easy storage and transportation. It has a selector for both single wheel and all wheel crab steering for working in tight spaces and on shot direction changes. It comes with 12.5cm / 5 inch wheels and adjustable cable guards for studio use.

#### Key features

- Full, 2-stage balance range for total 'on shot' elevation, perfect for moving from seated to standing talent in game shows, entertainment shows, drama and performances
- Full crab and steer facilities controlled from a central steering ring for enhanced manoeuvrability and on-shot steering
- Built in pressure gauge for easy counter balance set-up
- Detachable skid for easy transport and storage
- Wheel rim braking mechanism eliminates tyre flat spots for super smooth rolling shots
- Pedestal supplied with Quickfix quick release system & operator storage area
- Column can be adapted to work on dolly track