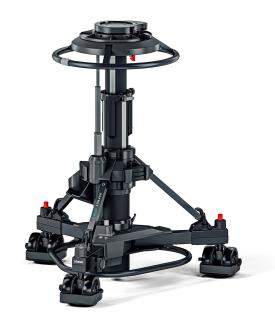

# Osprey Elite S Pedestal

**SKU:** V4172-0001

Fully steerable pedestal with perfect balance of its entire extended stroke. Perfect for complete 'on shot' tracking in studios. Payload up to 80kg / 176lb.

#### PRODUCT DESCRIPTION

The Osprey Elite S is a Portable, fully functioning studio pedestal for large payloads up to 80kg / 177lb. It the most versitile pedestal, capable of supporting large Vinten Vector Heads and the lastest range of portable or full facility digital cameras and teleprompters. It can track talent eyelines from a seated to standing position 'on shot' with its extended fully balanced range. It has an inlet valve for any air source, making Perfect Balance easy to achieve. There is a storage area for the camera operator. In addition, the Osprey Elite S pedestal includes a pressure gauge for clear and reliable set-up and the detachable skid allows the pedestal to be simply broken down into two sections for easy storage and transportation. It has a selector for both single wheel and all wheel crab steering for working in tight spaces and on shot direction changes. It comes with 12.5cm / 5 inch wheels and adjustable cable guards for studio use.

#### Key features

- Full, 2-stage balance range for total 'on shot' elevation, perfect for moving from seated to standing talent in game shows, entertainment shows, drama and performances
- Full crab and steer facilities controlled from a central steering ring for enhanced manoeuvrability and on-shot steering
- Built in pressure gauge for easy counter balance set-up
- Detachable skid for easy transport and storage
- Wheel rim braking mechanism eliminates tyre flat spots for super smooth rolling shots
- Pedestal supplied with Quickfix quick release system & operator storage area
- Column can be adapted to work on dolly track