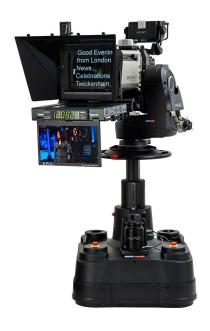

## FPR-210+ with APS

SKU: V3952-0008

Ultimate robotic or manual pedestal with payload up to 95 kg / 210 lbs incorporating APS technology.

## PRODUCT DESCRIPTION

Ultimate robotic or manual pedestal with payload up to 95 kg / 210 lbs incorporating APS technology.

## Key features:

- 1. Switchable robotic or manual control for payloads up to 95 kg (210 lbss) flexible system perfect for multifunctional studios
- 2. Absolute Positioning System (APS) for unrivalled accuracy of pedestal positioning allowing for track free, zero accumulated error placement
- 3. Perfect balance and full manual studio pedestal stability and performance
- 4. Smooth movement and compact 'L' shaped floor targeting that offers precise reference positioning across a wide range of floor surfaces.
- 5. Adjustable bumper sensitivity
- 6. Payload capacity can support the combined weight of FH-145 head, camera, lens and prompter/vanity monitor combination up to 66 kg (145 lbs)
- 7. Customise your workflow with VR option
- 8. Re assurance of 24 hour global network of service and support.