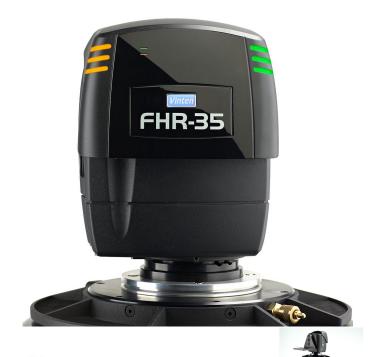

# **FHR-35**

**SKU:** V4096-0001

A compact solution with exceptional performance

vinten.com

### **PRODUCT DESCRIPTION**

Compact fully robotic pan and tilt head with payload up to 16 kg / 35 lbs incorporating ICE technology.

#### Key features:

- 1. Control your broadcast quality camera and lenses (specifically Canon & Fujinon)
- 2. High repeatability and accuracy ensuring consistent production values
- 3. Accurate, smooth movement at a wide range of speeds
- 4. Built in external interface box and power supply minimising studio clutter
- 5. Ultra-reliable communications protocol, running over a standard Ethernet network
- 6. Customise your workflow with VR option
- 7. Choice of mounts for your environment
- 8. Re assurance of 24 hour global network of service and support.

### **TECHNICAL SPECIFICATIONS**

**Payload** 16 kg | 35.27 lb

**Weight** 8 kg | 17.64 lb

**Length** 32.3 cm | 12.72 in

Tilt Range ±90°

**Width** 19.3 cm | 7.6 in

**Application** Corporates, Education, House of Worship, Studio

**Color** Black

Pan Range 319°

Virtual Reality Yes

**Robotic Pedestal Compatible** Yes

Product Type Robotic

**Height** 24.7 cm | 9.72 in